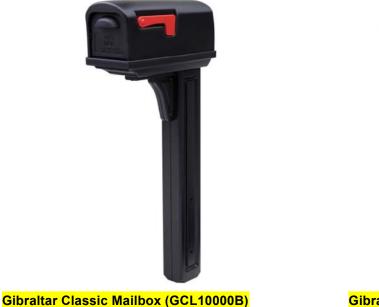

Dear Homeowners,

If your mailbox needs replaced or you were notified to replace your mailbox, the approved mailbox for Village F is the **Gibraltar Classic Mailbox** in **BLACK** (all replacements must be black).

Both models (with or without the newspaper compartment) are allowed.

Gibraltar Classic Mailbox Combo

The approved mailbox can be bought online or at local retail stores and must be black in color.

Replacement parts can be found online or at a local retailer as well using the provided model information.

## Manufacturers Website:

(GGC1B0000)

https://www.gibraltarmailboxes.com/all-products/gentry-all-in-one-plastic-mailbox-and-post/

The approved mailbox is available at the following retailers (just to name a few):